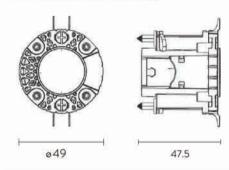

#### X-LESS MOOD 25S 配件

 代码
 名称
 产品尺寸
 安装方式
 开孔尺寸

 N0724-0057
 MOOD-25S 无边框安装配件
 Ø49×47.5
 无边框壁装
 Ø50

MOOD 110 M0

| 代码         | 名称                               | 功率 | 色温         | 光通量   | 显指 | 光束角  | 产品尺寸      | 安装方式  | 开孔尺寸 | 灯体颜色 |
|------------|----------------------------------|----|------------|-------|----|------|-----------|-------|------|------|
| N0724-0028 | LED2W2700K 白色 MOOD-110M0 壁灯      | 2W | 2700K      | 52    | 90 | 110° | Ø110 × 40 | 无边框壁装 | Ø134 | 白色   |
| N0724-0029 | LED2W3000K 白色 MOOD-110M0 壁灯      | 2W | 3000K      | 56    | 90 | 110° | ⊘110×40   | 无边框壁装 | Ø134 | 白色   |
| N0724-0030 | LED2W4000K 白色 MOOD-110M0 壁灯      | 2W | 4000K      | 59    | 90 | 110° | ⊘110×40   | 无边框壁装 | Ø134 | 白色   |
| N0724-0031 | LED4W2700-5000K 白色 MOOD-110M0 壁灯 | 4W | 2700-5000K | 52-62 | 90 | 110° | Ø110 × 40 | 无边框壁装 | Ø134 | 白色   |
| N0724-0032 | LED6WRGB 白色 MOOD-110M0 壁灯        | 6W |            |       |    |      | ⊘110×40   | 无边框壁装 | Ø134 | 白色   |
| N6524-0297 | MOOD-10W 驱动 ( ON/OFF )           |    |            |       |    |      |           |       |      |      |
| N6524-0303 | MOOD-16W 驱动 ( ON/OFF )           |    |            |       |    |      |           |       |      |      |
| N6524-0304 | MOOD-20W 驱动 (1-10V)              |    |            |       |    |      |           |       |      |      |
| N6524-0305 | MOOD-16W 驱动 ( DALI )             |    |            |       |    |      |           |       |      |      |