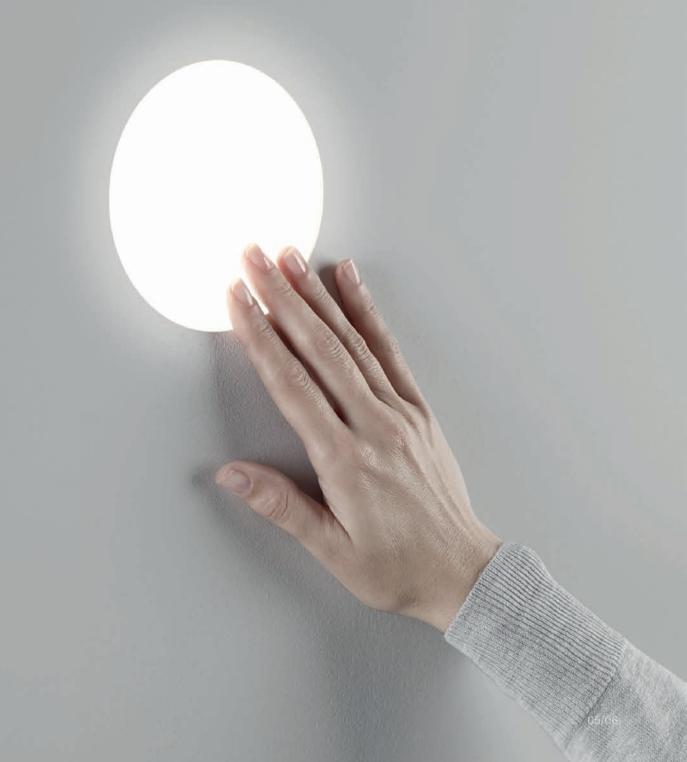

## 嵌入式无边框安装

创新的 X-Less 嵌入式无边框安装系统可将灯具近乎完美地嵌入式安装到墙壁中 避免墙体出现施工痕迹 并能实现出色的照明效果 适用于要求严苛的室内设计

Mood 25S/110 MO Mood 25S 和 Mood 110 MO 通过嵌入在墙壁内的光学系统产生微妙的漫射照明。

Mood 110 M3

可根据需求选择不同的色彩和装饰元素来定义空间。 嵌入墙体的光源模组,搭配白色金属装饰面罩,创造出与众不同的视觉效果,以满足用户照明需求。 装饰面罩有两种尺寸规格,不同高度,并支持重叠组合。