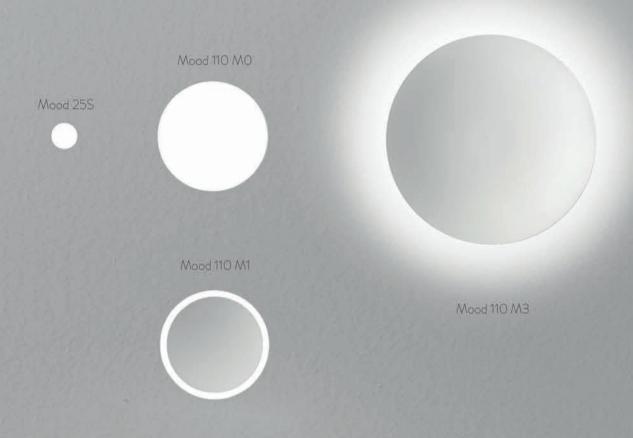

## 嵌入式无边框安装

创新的 X-Less 嵌入式无边框安装系统可将灯具近乎完美地嵌入式安装到墙壁中 避免墙体出现施工痕迹 并能实现出色的照明效果 适用于要求严苛的室内设计

Mood 25S/110 MO Mood 25S 和 Mood 110 MO 通过嵌入在墙壁内的光学系统产生微妙的漫射照明。

Mood 110 M3

可根据需求选择不同的色彩和装饰元素来定义空间。 嵌入墙体的光源模组,搭配白色金属装饰面罩,创造出与众不同的视觉效果,以满足用户照明需求。 装饰面罩有两种尺寸规格,不同高度,并支持重叠组合。