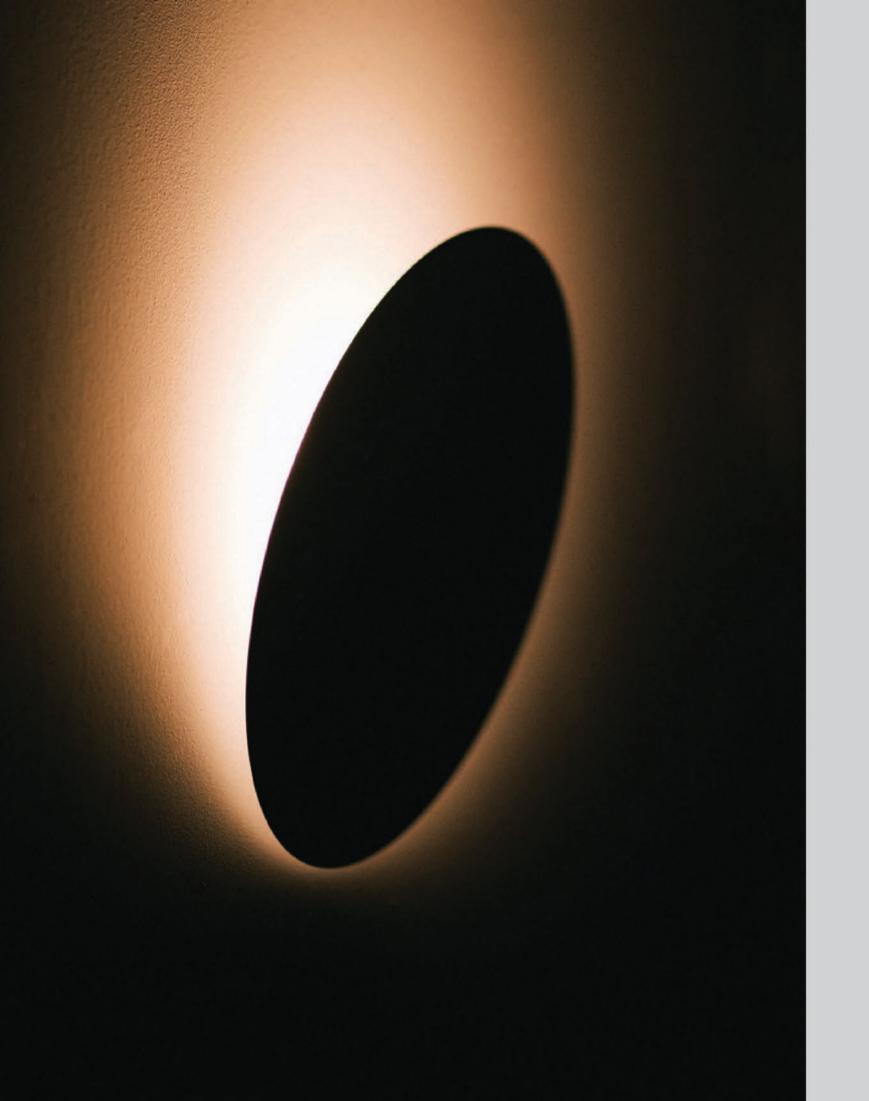

## Mood

使墙面成为室内空间设计的一种新元素,将光源附着在墙壁上, 光线破壁而出,给空间提供无限可能。 嵌入式无边框安装,采用创新 X-Less System 安装系统。

Ricard Vila为Simon设计

## 嵌入式无边框安装

创新的 X-Less 嵌入式无边框安装系统可将灯具近乎完美地嵌入式安装到墙壁中 避免墙体出现施工痕迹 并能实现出色的照明效果 适用于要求严苛的室内设计

Mood 25S/110 MO Mood 25S 和 Mood 110 MO 通过嵌入在墙壁内的光学系统产生微妙的漫射照明。

Mood 110 M3

可根据需求选择不同的色彩和装饰元素来定义空间。 嵌入墙体的光源模组,搭配白色金属装饰面罩,创造出与众不同的视觉效果,以满足用户照明需求。 装饰面罩有两种尺寸规格,不同高度,并支持重叠组合。