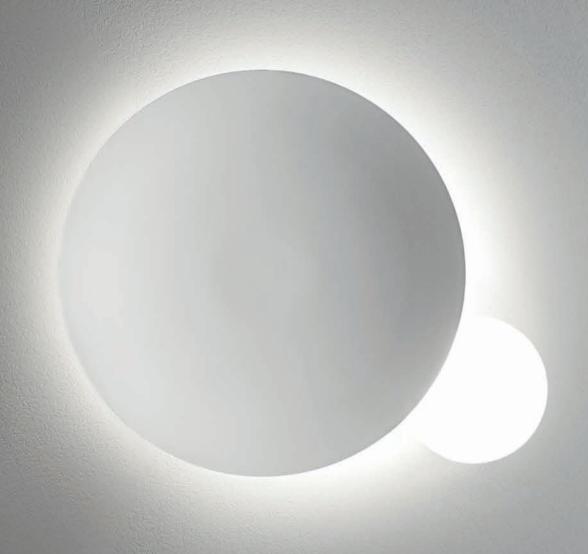

## Mood

使墙面成为室内空间设计的一种新元素,将光源附着在墙壁上, 光线破壁而出,给空间提供无限可能。 嵌入式无边框安装,采用创新 X-Less System 安装系统。

Ricard Vila为Simon设计

## 嵌入式无边框安装

创新的 X-Less 嵌入式无边框安装系统可将灯具近乎完美地嵌入式安装到墙壁中 避免墙体出现施工痕迹 并能实现出色的照明效果 适用于要求严苛的室内设计

Mood 25S/110 MO Mood 25S 和 Mood 110 MO 通过嵌入在墙壁内的光学系统产生微妙的漫射照明。

Mood 110 M3

可根据需求选择不同的色彩和装饰元素来定义空间。 嵌入墙体的光源模组,搭配白色金属装饰面罩,创造出与众不同的视觉效果,以满足用户照明需求。 装饰面罩有两种尺寸规格,不同高度,并支持重叠组合。