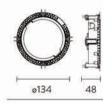

#### X-LESS MOOD 110 M0 配件

| 代码         | 名称                 | 产品尺寸      | 安装方式   | 开孔尺寸 |
|------------|--------------------|-----------|--------|------|
| N0424-1625 | 圆形 ARCH/MOOD 无边框配件 | Ø134 × 48 | 嵌入式无边框 | Ø134 |

#### X-LESS MOOD 110 M1 配件

 代码
 名称
 产品尺寸
 安装方式
 开孔尺寸

 N0424−1625
 圆形 ARCH/MOOD 无边框配件
 ∅134 × 48
 嵌入式无边框
 ∅134

MOOD 110 M3

| 代码         | 名称                              | 功率 | 色温    | 显指 | 产品尺寸        | 安装方式  | 开孔尺寸 | 灯体颜色 |
|------------|---------------------------------|----|-------|----|-------------|-------|------|------|
| N0724-0038 | LED6W2700K 白色 MOOD-110M3 壁灯光源模组 | 6W | 2700K | 90 | Ø107 × 30.5 | 无边框壁装 | Ø134 | 白色   |
| N0724-0039 | LED6W3000K 白色 MOOD-110M3 壁灯光源模组 | 6W | 3000K | 90 | Ø107 × 30.5 | 无边框壁装 | Ø134 | 白色   |
| N0724-0040 | LED6W4000K 白色 MOOD-110M3 壁灯光源模组 | 6W | 4000K | 90 | Ø107 × 30.5 | 无边框壁装 | Ø134 | 白色   |
| N6524_0297 | MOOD-10W 驱动 ( ON/OFF )          |    |       |    |             |       |      |      |

#### X-LESS MOOD 110 M3 配件

 代码
 名称
 产品尺寸
 安装方式
 开孔尺寸

 N0424-1625
 圆形 ARCH/MOOD 无边框配件
 ∅134×48
 嵌入式无边框
 ∅134