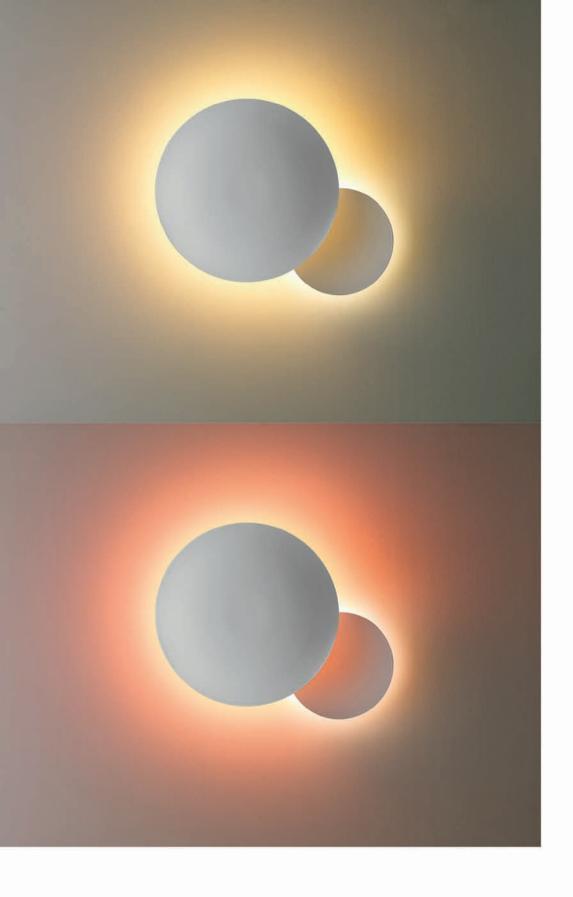

## 嵌入式无边框安装

创新的 X-Less 嵌入式无边框安装系统可将灯具近乎完美地嵌入式安装到墙壁中 避免墙体出现施工痕迹 并能实现出色的照明效果 适用于要求严苛的室内设计

Mood 25S/110 MO Mood 25S 和 Mood 110 MO 通过嵌入在墙壁内的光学系统产生微妙的漫射照明。

Mood 110 M3

可根据需求选择不同的色彩和装饰元素来定义空间。 嵌入墙体的光源模组,搭配白色金属装饰面罩,创造出与众不同的视觉效果,以满足用户照明需求。 装饰面罩有两种尺寸规格,不同高度,并支持重叠组合。

## 动态照明

Mood 可调节色温及 RGB 调光调色,通过智能控制系统,可营造动态光环境,可模拟自然光的周期,依据不同时间调整色温 (2700K-5000K)。

或根据自然环境和使用场景的不同,用户可以选择更暖、更冷的色温。

2700K3000K2700-5000K4000KRGB

 $M \circ O D$ 

安装方式 嵌入式无边框壁装 控制方式

On/Off, 1-10V, DALI

功率