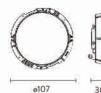

#### X-LESS MOOD 110 M1 配件

 代码
 名称
 产品尺寸
 安装方式
 开孔尺寸

 N0424−1625
 圆形 ARCH/MOOD 无边框配件
 ∅134 × 48
 嵌入式无边框
 ∅134

MOOD 110 M3

| 代码         | 名称                              | 功率 | 色温    | 显指 | 产品尺寸        | 安装方式  | 开孔尺寸 | 灯体颜色 |
|------------|---------------------------------|----|-------|----|-------------|-------|------|------|
| N0724-0038 | LED6W2700K 白色 MOOD-110M3 壁灯光源模组 | 6W | 2700K | 90 | Ø107 × 30.5 | 无边框壁装 | Ø134 | 白色   |
| N0724-0039 | LED6W3000K 白色 MOOD-110M3 壁灯光源模组 | 6W | 3000K | 90 | Ø107 × 30.5 | 无边框壁装 | Ø134 | 白色   |
| N0724-0040 | LED6W4000K 白色 MOOD-110M3 壁灯光源模组 | 6W | 4000K | 90 | Ø107 × 30.5 | 无边框壁装 | Ø134 | 白色   |
| N6524_0297 | MOOD-10W 驱动 ( ON/OFF )          |    |       |    |             |       |      |      |

#### X-LESS MOOD 110 M3 配件

 代码
 名称
 产品尺寸
 安装方式
 开孔尺寸

 N0424-1625
 圆形 ARCH/MOOD 无边框配件
 ∅134×48
 嵌入式无边框
 ∅134