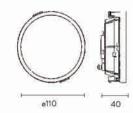

#### MOOD 110 M1

| 代码         | 名称                               | 功率 | 色温         | 光通量 | 显指 | 光束角  | 产品尺寸      | 安装方式  | 开孔尺寸 | 灯体颜色 |  |
|------------|----------------------------------|----|------------|-----|----|------|-----------|-------|------|------|--|
| N0724-0033 | LED2W2700K 白色 MOOD-110M1 壁灯      | 2W | 2700K      | 6   | 90 | 110° | ⊘110 × 40 | 无边框壁装 | Ø134 | 白色   |  |
| N0724-0034 | LED2W3000K 白色 MOOD-110M1 壁灯      | 2W | 3000K      | 7   | 90 | 110° | ⊘110×40   | 无边框壁装 | Ø134 | 白色   |  |
| N0724-0035 | LED2W4000K 白色 MOOD-110M1 壁灯      | 2W | 4000K      | 8   | 90 | 110° | Ø110 × 40 | 无边框壁装 | ⊘134 | 白色   |  |
| N0724-0036 | LED4W2700-5000K 白色 MOOD-110M1 壁灯 | 4W | 2700-5000K | 6-9 | 90 | 110° | Ø110 × 40 | 无边框壁装 | Ø134 | 白色   |  |
| N0724-0037 | LED6WRGB 白色 MOOD-110M1 壁灯        | 6W |            |     |    |      | ⊘110 × 40 | 无边框壁装 | Ø134 | 白色   |  |
| N6524-0297 | MOOD-10W 驱动 ( ON/OFF )           |    |            |     |    |      |           |       |      |      |  |
| N6524-0303 | MOOD-16W 驱动(ON/OFF)              |    |            |     |    |      |           |       |      |      |  |
| N6524-0304 | MOOD-20W 驱动 (1-10V)              |    |            |     |    |      |           |       |      |      |  |
| N6524-0305 | MOOD-16W 驱动(DALI)                |    |            |     |    |      |           |       |      |      |  |
|            |                                  |    |            |     |    |      |           |       |      |      |  |

#### X-LESS MOOD 110 M1 配件

 代码
 名称
 产品尺寸
 安装方式
 开孔尺寸

 N0424−1625
 圆形 ARCH/MOOD 无边框配件
 ∅134 × 48
 嵌入式无边框
 ∅134

MOOD 110 M3

| 代码         | 名称                              | 功率 | 色温    | 显指 | 产品尺寸        | 安装方式  | 开孔尺寸 | 灯体颜色 |
|------------|---------------------------------|----|-------|----|-------------|-------|------|------|
| N0724-0038 | LED6W2700K 白色 MOOD-110M3 壁灯光源模组 | 6W | 2700K | 90 | Ø107 × 30.5 | 无边框壁装 | Ø134 | 白色   |
| N0724-0039 | LED6W3000K 白色 MOOD-110M3 壁灯光源模组 | 6W | 3000K | 90 | Ø107 × 30.5 | 无边框壁装 | Ø134 | 白色   |
| N0724-0040 | LED6W4000K 白色 MOOD-110M3 壁灯光源模组 | 6W | 4000K | 90 | Ø107 × 30.5 | 无边框壁装 | Ø134 | 白色   |
| N6524_0297 | MOOD-10W 驱动 ( ON/OFF )          |    |       |    |             |       |      |      |