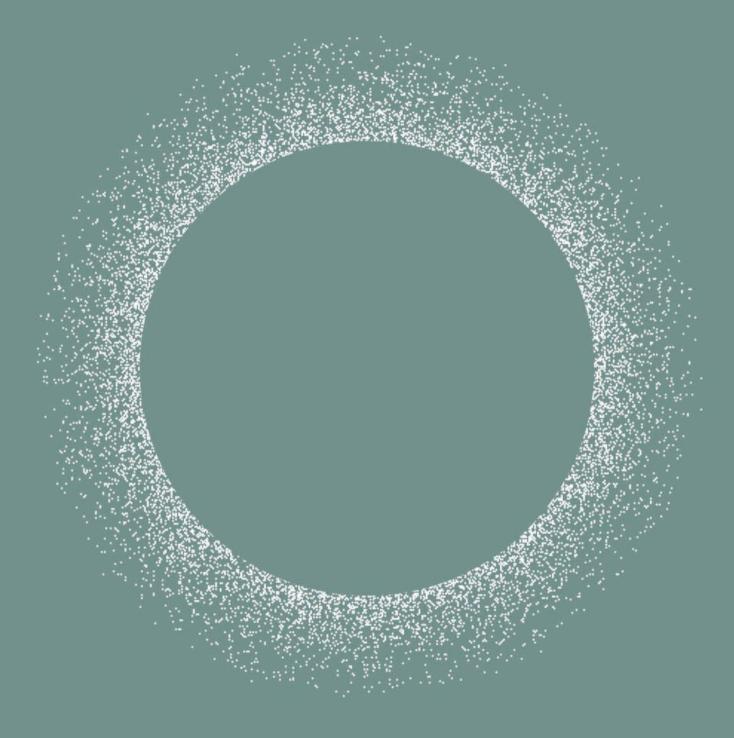

## Mood

使墙面成为室内空间设计的一种新元素,将光源附着在墙壁上, 光线破壁而出,给空间提供无限可能。 嵌入式无边框安装,采用创新 X-Less System 安装系统。

Ricard Vila为Simon设计

## 嵌入式无边框安装

创新的 X-Less 嵌入式无边框安装系统可将灯具近乎完美地嵌入式安装到墙壁中 避免墙体出现施工痕迹 并能实现出色的照明效果 适用于要求严苛的室内设计

Mood 25S/110 MO Mood 25S 和 Mood 110 MO 通过嵌入在墙壁内的光学系统产生微妙的漫射照明。

Mood 110 M3

可根据需求选择不同的色彩和装饰元素来定义空间。 嵌入墙体的光源模组,搭配白色金属装饰面罩,创造出与众不同的视觉效果,以满足用户照明需求。 装饰面罩有两种尺寸规格,不同高度,并支持重叠组合。