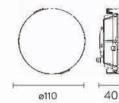

#### X-LESS MOOD 25S 配件

 代码
 名称
 产品尺寸
 安装方式
 开孔尺寸

 N0724-0057
 MOOD-25S 无边框安装配件
 Ø49×47.5
 无边框壁装
 Ø50

MOOD 110 M0

| 代码         | 名称                               | 功率 | 色温         | 光通量   | 显指 | 光束角  | 产品尺寸      | 安装方式  | 开孔尺寸 | 灯体颜色 |
|------------|----------------------------------|----|------------|-------|----|------|-----------|-------|------|------|
| N0724-0028 | LED2W2700K 白色 MOOD-110M0 壁灯      | 2W | 2700K      | 52    | 90 | 110° | Ø110 × 40 | 无边框壁装 | Ø134 | 白色   |
| N0724-0029 | LED2W3000K 白色 MOOD-110M0 壁灯      | 2W | 3000K      | 56    | 90 | 110° | ⊘110×40   | 无边框壁装 | Ø134 | 白色   |
| N0724-0030 | LED2W4000K 白色 MOOD-110M0 壁灯      | 2W | 4000K      | 59    | 90 | 110° | ⊘110×40   | 无边框壁装 | Ø134 | 白色   |
| N0724-0031 | LED4W2700-5000K 白色 MOOD-110M0 壁灯 | 4W | 2700-5000K | 52-62 | 90 | 110° | Ø110 × 40 | 无边框壁装 | Ø134 | 白色   |
| N0724-0032 | LED6WRGB 白色 MOOD-110M0 壁灯        | 6W |            |       |    |      | ⊘110×40   | 无边框壁装 | Ø134 | 白色   |
| N6524-0297 | MOOD-10W 驱动 ( ON/OFF )           |    |            |       |    |      |           |       |      |      |
| N6524-0303 | MOOD-16W 驱动 ( ON/OFF )           |    |            |       |    |      |           |       |      |      |
| N6524-0304 | MOOD-20W 驱动 (1-10V)              |    |            |       |    |      |           |       |      |      |
| N6524-0305 | MOOD-16W 驱动 ( DALI )             |    |            |       |    |      |           |       |      |      |

#### X-LESS MOOD 110 M0 配件

| 代码         | 名称                 | 产品尺寸      | 安装方式   | 开孔尺寸 |
|------------|--------------------|-----------|--------|------|
| N0424-1625 | 圆形 ARCH/MOOD 无边框配件 | Ø134 × 48 | 嵌入式无边框 | Ø134 |