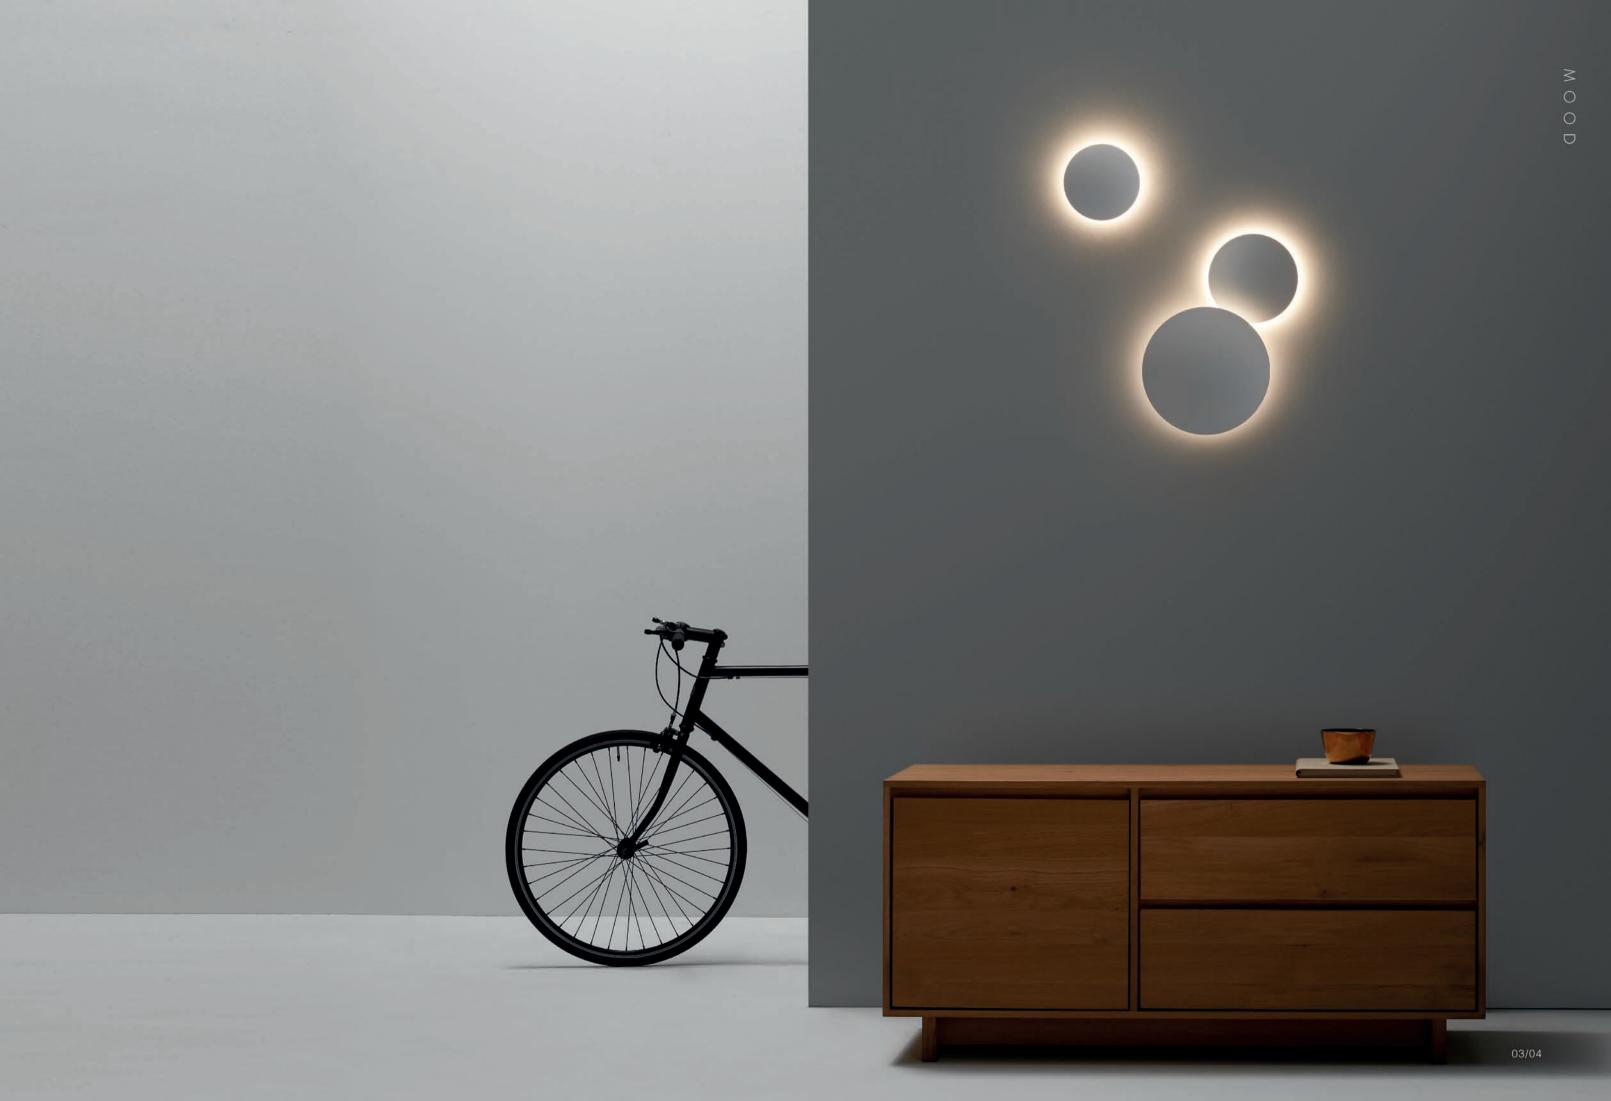

FLUVIA endows architect with unique design concept and arouse emotions in people with multiple scenarios created by its appealing and innovative design.



## Inspiration & Creation

人与空间密不可分,而光是营造空间氛围的重要元素。

依托建筑,烘托空间,利用灯光营造空间的整体氛围。在空间中自由组合的照明形式和丰富的灯光效果,颠覆了人们对室内照明的概念,赋予每个空间以独特的个性。

FLUVIA 结合建筑语言,为空间的格调增添创造力与想象力。

Man cannot live without space where light is important in creating atmosphere.

Light is used to create atmosphere in spaces and highlight architects. Lighting design and light combination can endow each space with uniqueness, which has change people's idea about interior lighting.

Together with architect, FLUVIA add innovative and imaginative elements to spaces.



## Mood

使墙面成为室内空间设计的一种新元素,将光源附着在墙壁上, 光线破壁而出,给空间提供无限可能。 嵌入式无边框安装,采用创新 X-Less System 安装系统。

Ricard Vila为Simon设计







## 嵌入式无边框安装

创新的 X-Less 嵌入式无边框安装系统可将灯具近乎完美地嵌入式安装到墙壁中 避免墙体出现施工痕迹 并能实现出色的照明效果 适用于要求严苛的室内设计







Mood 25S/110 MO Mood 25S 和 Mood 110 MO 通过嵌入在墙壁内的光学系统产生微妙的漫射照明。







Mood 110 M3

可根据需求选择不同的色彩和装饰元素来定义空间。 嵌入墙体的光源模组,搭配白色金属装饰面罩,创造出与众不同的视觉效果,以满足用户照明需求。 装饰面罩有两种尺寸规格,不同高度,并支持重叠组合。





## 自由创造

Mood 可组合或单独使用,以创造艺术性组合效果,根据所需要的气氛环境自由创造不同的光效,使 Mood 成为一款为用户创造力服务的工具。



## 动态照明

Mood 可调节色温及 RGB 调光调色,通过智能控制系统,可营造动态光环境,可模拟自然光的周期,依据不同时间调整色温 (2700K-5000K)。

或根据自然环境和使用场景的不同,用户可以选择更暖、更冷的色温。

2700K3000K2700-5000K4000KRGB





 $M \circ O D$ 

安装方式 嵌入式无边框壁装 控制方式

On/Off, 1-10V, DALI

功率

色温

1W-6W

色容差

配光方式

对称配光

2700K, 3000K, 4000K, RGB, 2700K-5000K

SDCM<3

20

显色性

Ra90





#### MOOD 25S





| DOLD S | 70.0 |  |
|--------|------|--|
| 25     |      |  |
| 200    |      |  |

| 名称