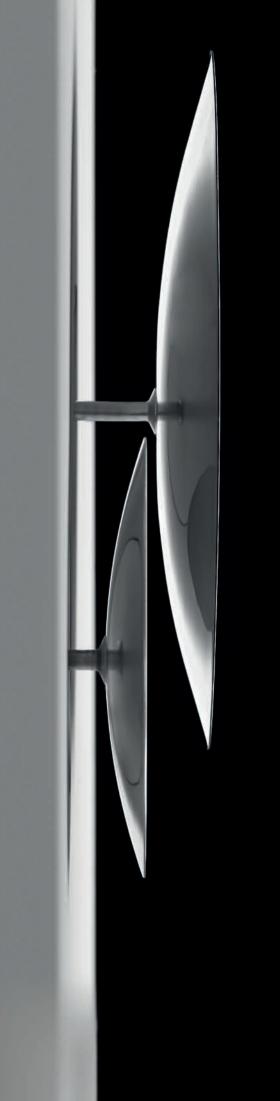

## Mood

使墙面成为室内空间设计的一种新元素,将光源附着在墙壁上, 光线破壁而出,给空间提供无限可能。 嵌入式无边框安装,采用创新 X-Less System 安装系统。

Ricard Vila为Simon设计

## 嵌入式无边框安装

创新的 X-Less 嵌入式无边框安装系统可将灯具近乎完美地嵌入式安装到墙壁中 避免墙体出现施工痕迹 并能实现出色的照明效果 适用于要求严苛的室内设计

Mood 25S/110 MO Mood 25S 和 Mood 110 MO 通过嵌入在墙壁内的光学系统产生微妙的漫射照明。

Mood 110 M3

可根据需求选择不同的色彩和装饰元素来定义空间。 嵌入墙体的光源模组,搭配白色金属装饰面罩,创造出与众不同的视觉效果,以满足用户照明需求。 装饰面罩有两种尺寸规格,不同高度,并支持重叠组合。