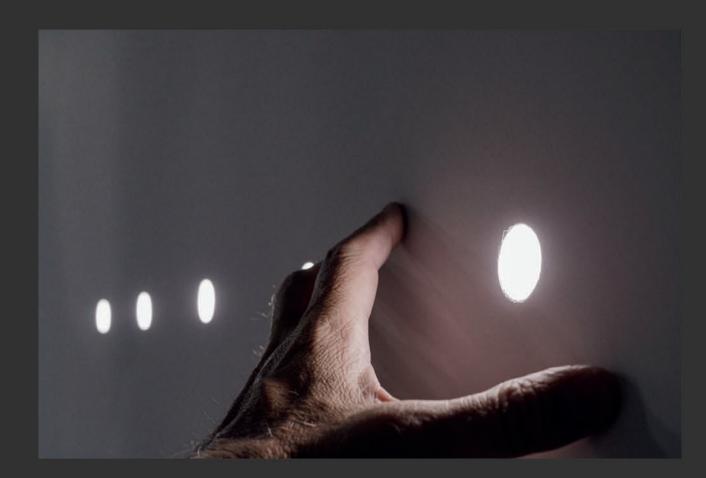

## Mood

使墙面成为室内空间设计的一种新元素,将光源附着在墙壁上, 光线破壁而出,给空间提供无限可能。 嵌入式无边框安装,采用创新 X-Less System 安装系统。

Ricard Vila为Simon设计

## 嵌入式无边框安装

创新的 X-Less 嵌入式无边框安装系统可将灯具近乎完美地嵌入式安装到墙壁中 避免墙体出现施工痕迹 并能实现出色的照明效果 适用于要求严苛的室内设计

Mood 25S/110 MO Mood 25S 和 Mood 110 MO 通过嵌入在墙壁内的光学系统产生微妙的漫射照明。

Mood 110 M3

可根据需求选择不同的色彩和装饰元素来定义空间。 嵌入墙体的光源模组,搭配白色金属装饰面罩,创造出与众不同的视觉效果,以满足用户照明需求。 装饰面罩有两种尺寸规格,不同高度,并支持重叠组合。