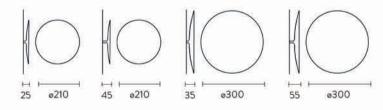

#### MOOD 110 M3 配件

| 代码         | 名称                    | 产品尺寸    |
|------------|-----------------------|---------|
| N0724-0041 | MOOD-110M3mini 短轴面板白色 | Ø210×25 |
| N0724-0045 | MOOD-110M3maxi 短轴面板白色 | Ø300×35 |
| N0724-0049 | MOOD-110M3mini 长轴面板白色 | Ø210×45 |
| N0724-0053 | MOOD-110M3maxi 长轴面板白色 | Ø300×55 |