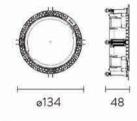

#### X-LESS MOOD 25S 配件

 代码
 名称
 产品尺寸
 安装方式
 开孔尺寸

 N0724-0057
 MOOD-25S 无边框安装配件
 Ø49×47.5
 无边框壁装
 Ø50

MOOD 110 M0

| 代码         | 名称                               | 功率 | 色温         | 光通量   | 显指 | 光束角  | 产品尺寸      | 安装方式  | 开孔尺寸 | 灯体颜色 |
|------------|----------------------------------|----|------------|-------|----|------|-----------|-------|------|------|
| N0724-0028 | LED2W2700K 白色 MOOD-110M0 壁灯      | 2W | 2700K      | 52    | 90 | 110° | Ø110 × 40 | 无边框壁装 | Ø134 | 白色   |
| N0724-0029 | LED2W3000K 白色 MOOD-110M0 壁灯      | 2W | 3000K      | 56    | 90 | 110° | ⊘110×40   | 无边框壁装 | Ø134 | 白色   |
| N0724-0030 | LED2W4000K 白色 MOOD-110M0 壁灯      | 2W | 4000K      | 59    | 90 | 110° | ⊘110×40   | 无边框壁装 | Ø134 | 白色   |
| N0724-0031 | LED4W2700-5000K 白色 MOOD-110M0 壁灯 | 4W | 2700-5000K | 52-62 | 90 | 110° | Ø110 × 40 | 无边框壁装 | Ø134 | 白色   |
| N0724-0032 | LED6WRGB 白色 MOOD-110M0 壁灯        | 6W |            |       |    |      | ⊘110×40   | 无边框壁装 | Ø134 | 白色   |
| N6524-0297 | MOOD-10W 驱动 ( ON/OFF )           |    |            |       |    |      |           |       |      |      |
| N6524-0303 | MOOD-16W 驱动 ( ON/OFF )           |    |            |       |    |      |           |       |      |      |
| N6524-0304 | MOOD-20W 驱动 (1-10V)              |    |            |       |    |      |           |       |      |      |
| N6524-0305 | MOOD-16W 驱动 ( DALI )             |    |            |       |    |      |           |       |      |      |

#### X-LESS MOOD 110 M0 配件

| 代码         | 名称                 | 产品尺寸      | 安装方式   | 开孔尺寸 |
|------------|--------------------|-----------|--------|------|
| N0424-1625 | 圆形 ARCH/MOOD 无边框配件 | Ø134 × 48 | 嵌入式无边框 | Ø134 |