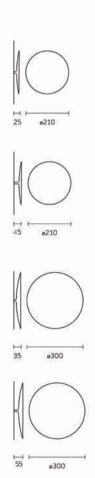

#### MOOD 110 M3 配件

| 代码         | 名称                    | 产品尺寸    |
|------------|-----------------------|---------|
| N0724-0041 | MOOD-110M3mini 短轴面板白色 | Ø210×25 |
| N0724-0045 | MOOD-110M3maxi 短轴面板白色 | Ø300×35 |
| N0724-0049 | MOOD-110M3mini 长轴面板白色 | Ø210×45 |
| N0724-0053 | MOOD-110M3maxi 长轴面板白色 | Ø300×55 |