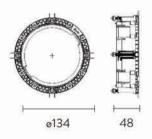

#### X-LESS MOOD 25S 配件

 代码
 名称
 产品尺寸
 安装方式
 开孔尺寸

 N0724-0057
 MOOD-25S 无边框安装配件
 Ø49×47.5
 无边框壁装
 Ø50

MOOD 110 M0

| 代码         | 名称                               | 功率 | 色温         | 光通量   | 显指 | 光束角  | 产品尺寸      | 安装方式  | 开孔尺寸 | 灯体颜色 |
|------------|----------------------------------|----|------------|-------|----|------|-----------|-------|------|------|
| N0724-0028 | LED2W2700K 白色 MOOD-110M0 壁灯      | 2W | 2700K      | 52    | 90 | 110° | Ø110 × 40 | 无边框壁装 | Ø134 | 白色   |
| N0724-0029 | LED2W3000K 白色 MOOD-110M0 壁灯      | 2W | 3000K      | 56    | 90 | 110° | ⊘110×40   | 无边框壁装 | Ø134 | 白色   |
| N0724-0030 | LED2W4000K 白色 MOOD-110M0 壁灯      | 2W | 4000K      | 59    | 90 | 110° | ⊘110×40   | 无边框壁装 | Ø134 | 白色   |
| N0724-0031 | LED4W2700-5000K 白色 MOOD-110M0 壁灯 | 4W | 2700-5000K | 52-62 | 90 | 110° | Ø110 × 40 | 无边框壁装 | Ø134 | 白色   |
| N0724-0032 | LED6WRGB 白色 MOOD-110M0 壁灯        | 6W |            |       |    |      | ⊘110×40   | 无边框壁装 | Ø134 | 白色   |
| N6524-0297 | MOOD-10W 驱动 ( ON/OFF )           |    |            |       |    |      |           |       |      |      |
| N6524-0303 | MOOD-16W 驱动 ( ON/OFF )           |    |            |       |    |      |           |       |      |      |
| N6524-0304 | MOOD-20W 驱动 (1-10V)              |    |            |       |    |      |           |       |      |      |
| N6524-0305 | MOOD-16W 驱动 ( DALI )             |    |            |       |    |      |           |       |      |      |

#### X-LESS MOOD 110 M0 配件

| 代码         | 名称                 | 产品尺寸      | 安装方式   | 开孔尺寸 |
|------------|--------------------|-----------|--------|------|
| N0424-1625 | 圆形 ARCH/MOOD 无边框配件 | Ø134 × 48 | 嵌入式无边框 | Ø134 |