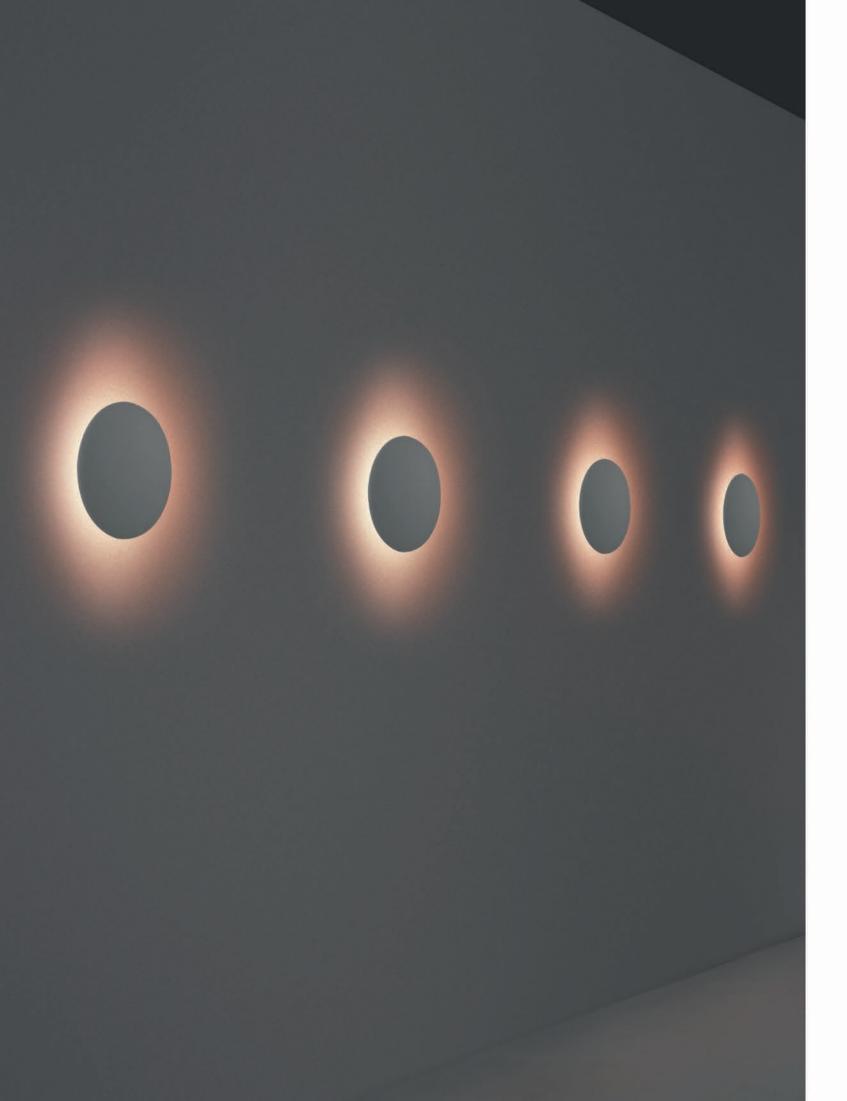

## Mood

使墙面成为室内空间设计的一种新元素,将光源附着在墙壁上, 光线破壁而出,给空间提供无限可能。 嵌入式无边框安装,采用创新 X-Less System 安装系统。

Ricard Vila为Simon设计

## 嵌入式无边框安装

创新的 X-Less 嵌入式无边框安装系统可将灯具近乎完美地嵌入式安装到墙壁中 避免墙体出现施工痕迹 并能实现出色的照明效果 适用于要求严苛的室内设计

Mood 25S/110 MO Mood 25S 和 Mood 110 MO 通过嵌入在墙壁内的光学系统产生微妙的漫射照明。

Mood 110 M3

可根据需求选择不同的色彩和装饰元素来定义空间。 嵌入墙体的光源模组,搭配白色金属装饰面罩,创造出与众不同的视觉效果,以满足用户照明需求。 装饰面罩有两种尺寸规格,不同高度,并支持重叠组合。

## 自由创造

Mood 可组合或单独使用,以创造艺术性组合效果,根据所需要的气氛环境自由创造不同的光效,使 Mood 成为一款为用户创造力服务的工具。