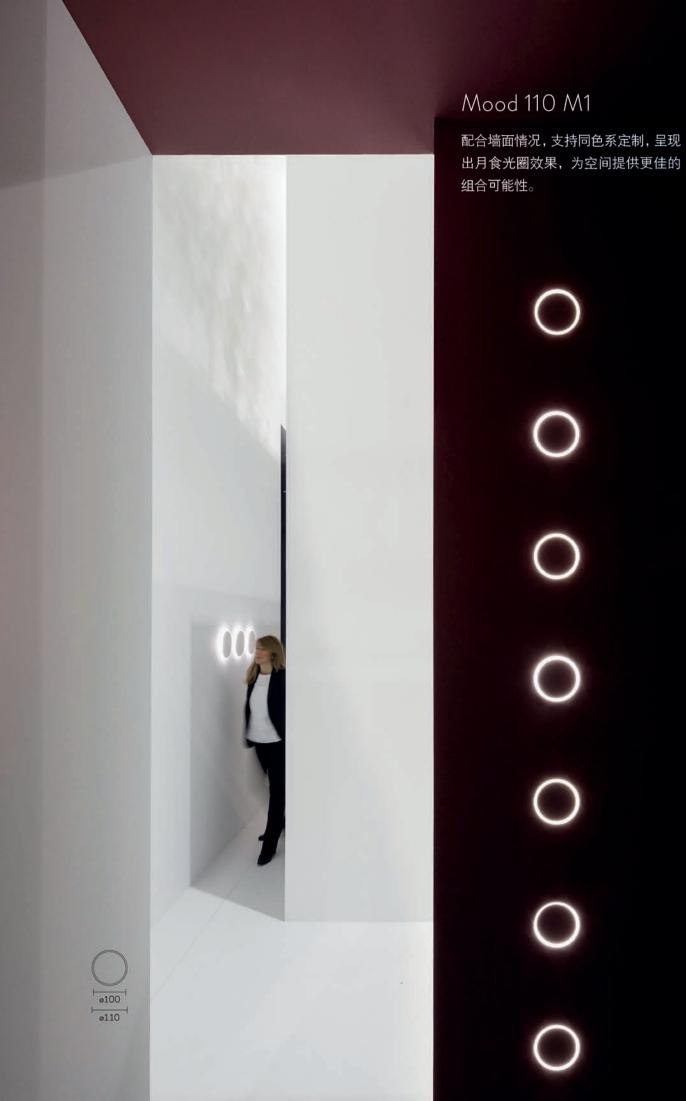

#### MOOD 110 M1

| 代码         | 名称                               | 功率 | 色温         | 光通量 | 显指 | 光束角  | 产品尺寸      | 安装方式  | 开孔尺寸 | 灯体颜色 |  |
|------------|----------------------------------|----|------------|-----|----|------|-----------|-------|------|------|--|
| N0724-0033 | LED2W2700K 白色 MOOD-110M1 壁灯      | 2W | 2700K      | 6   | 90 | 110° | ⊘110 × 40 | 无边框壁装 | Ø134 | 白色   |  |
| N0724-0034 | LED2W3000K 白色 MOOD-110M1 壁灯      | 2W | 3000K      | 7   | 90 | 110° | ⊘110×40   | 无边框壁装 | Ø134 | 白色   |  |
| N0724-0035 | LED2W4000K 白色 MOOD-110M1 壁灯      | 2W | 4000K      | 8   | 90 | 110° | Ø110 × 40 | 无边框壁装 | ⊘134 | 白色   |  |
| N0724-0036 | LED4W2700-5000K 白色 MOOD-110M1 壁灯 | 4W | 2700-5000K | 6-9 | 90 | 110° | Ø110 × 40 | 无边框壁装 | Ø134 | 白色   |  |
| N0724-0037 | LED6WRGB 白色 MOOD-110M1 壁灯        | 6W |            |     |    |      | ⊘110 × 40 | 无边框壁装 | Ø134 | 白色   |  |
| N6524-0297 | MOOD-10W 驱动 ( ON/OFF )           |    |            |     |    |      |           |       |      |      |  |
| N6524-0303 | MOOD-16W 驱动(ON/OFF)              |    |            |     |    |      |           |       |      |      |  |
| N6524-0304 | MOOD-20W 驱动 (1-10V)              |    |            |     |    |      |           |       |      |      |  |
| N6524-0305 | MOOD-16W 驱动(DALI)                |    |            |     |    |      |           |       |      |      |  |
|            |                                  |    |            |     |    |      |           |       |      |      |  |

#### X-LESS MOOD 110 M1 配件

 代码
 名称
 产品尺寸
 安装方式
 开孔尺寸

 N0424−1625
 圆形 ARCH/MOOD 无边框配件
 ∅134 × 48
 嵌入式无边框
 ∅134

MOOD 110 M3

| 代码         | 名称                              | 功率 | 色温    | 显指 | 产品尺寸        | 安装方式  | 开孔尺寸 | 灯体颜色 |
|------------|---------------------------------|----|-------|----|-------------|-------|------|------|
| N0724-0038 | LED6W2700K 白色 MOOD-110M3 壁灯光源模组 | 6W | 2700K | 90 | Ø107 × 30.5 | 无边框壁装 | Ø134 | 白色   |
| N0724-0039 | LED6W3000K 白色 MOOD-110M3 壁灯光源模组 | 6W | 3000K | 90 | Ø107 × 30.5 | 无边框壁装 | Ø134 | 白色   |
| N0724-0040 | LED6W4000K 白色 MOOD-110M3 壁灯光源模组 | 6W | 4000K | 90 | Ø107 × 30.5 | 无边框壁装 | Ø134 | 白色   |
| N6524_0297 | MOOD-10W 驱动 ( ON/OFF )          |    |       |    |             |       |      |      |