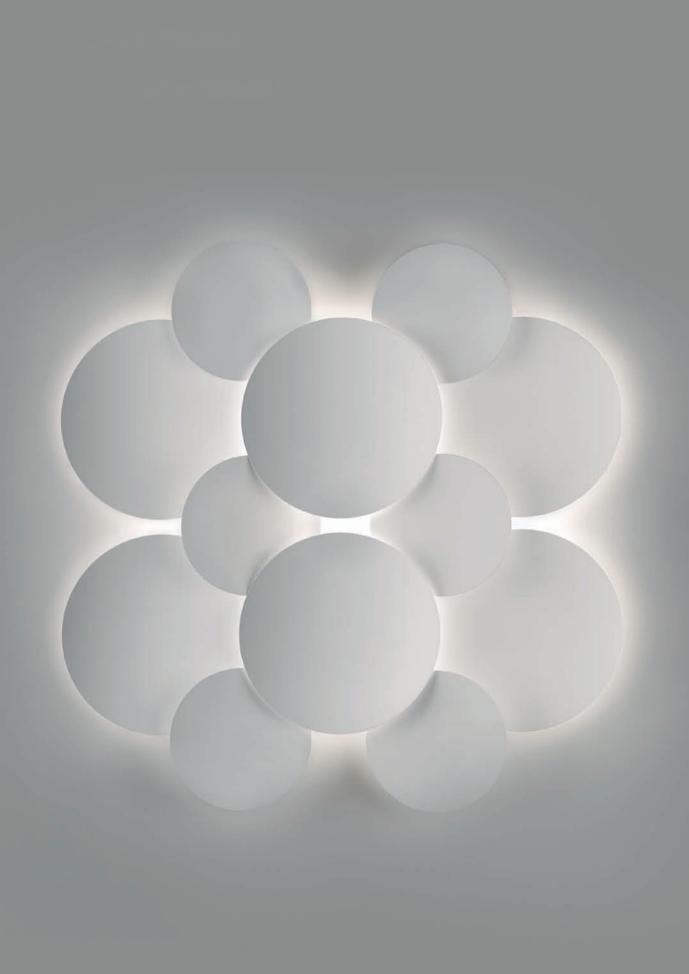

## 自由创造

Mood 可组合或单独使用,以创造艺术性组合效果,根据所需要的气氛环境自由创造不同的光效,使 Mood 成为一款为用户创造力服务的工具。

## 动态照明

Mood 可调节色温及 RGB 调光调色,通过智能控制系统,可营造动态光环境,可模拟自然光的周期,依据不同时间调整色温 (2700K-5000K)。

或根据自然环境和使用场景的不同,用户可以选择更暖、更冷的色温。

2700K3000K2700-5000K4000KRGB

 $M \circ O D$ 

安装方式 嵌入式无边框壁装 控制方式

On/Off, 1-10V, DALI

功率